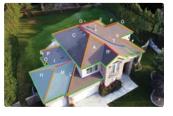

#### Features

Fly with fully automated drones.

View measurements and penetrations on models. Export models into CAD.

View detailed shading and horizon reports alongside site survey photos.

24'3"

View Irradiance, Solar Access, TOF, and TSRF data of the surveyed property.