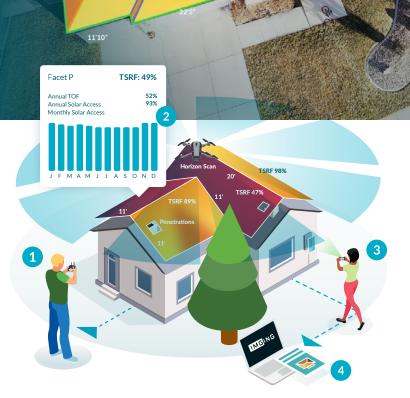

## How it Works

- Use DJI drones and a smart device to complete automated site surveys and receive a shading analysis in minutes.
- Patented scans provide roof measurements, CAD-ready 3D models, mapped penetrations, horizon reports, and shading analysis.
- 3 Add ground photos (service panels, attics) to each job in the app.
- 4 Use CAD-ready 3D models, horizon reports, and validated solar access, TOF, and TSRF data to create plan sets in minutes.

#### Features

Fly with fully automated drones.

View measurements and penetrations on models. Export models into CAD.

View detailed shading and horizon reports alongside site survey photos.

24'3"

View Irradiance, Solar Access, TOF, and TSRF data of the surveyed property.