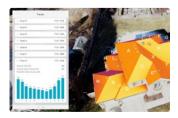

#### Features

Fly with fully automated drones.

View measurements and penetrations on models. Export models into CAD.

View detailed shading and horizon reports alongside site survey photos.

24'3"

View Irradiance, Solar Access, TOF, and TSRF data of the surveyed property.