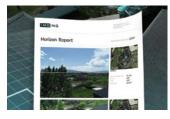

## How it Works

- Use DJI drones and a smart device to complete automated site surveys and receive a shading analysis in minutes.
- Patented scans provide roof measurements, CAD-ready 3D models, mapped penetrations, horizon reports, and shading analysis.
- 3 Add ground photos (service panels, attics) to each job in the app.
- 4 Use CAD-ready 3D models, horizon reports, and validated solar access, TOF, and TSRF data to create plan sets in minutes.

#### Features

Fly with fully automated drones.

View measurements and penetrations on models. Export models into CAD.

View detailed shading and horizon reports alongside site survey photos.

24'3"

View Irradiance, Solar Access, TOF, and TSRF data of the surveyed property.